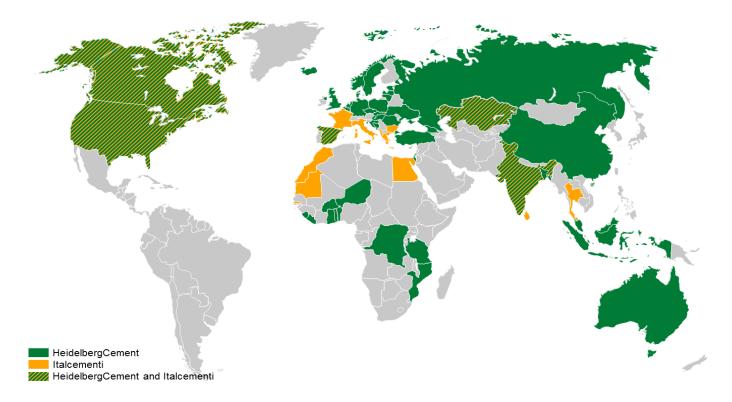

# **Our Locations**

Number 1 in aggregates, number 2 in cement, and number 3 in ready-mixed concrete

5