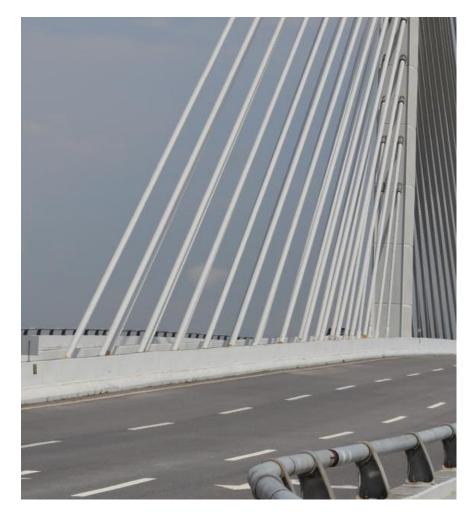

### 3. Prai River Bridge

### Dual-three lane cable stayed bridge

This 1.85 km cable-stayed bridge crosses the Prai River and is part of the Butterworth Outer Ring Road in Penang. The bridge was awarded the prestigious *Supreme Award for Transportation Structures* by the Institute of Structural Engineers UK in 2006.

For the bridge structure, Hanson Malaysia supplied a special mix that can withstand severe marine conditions.