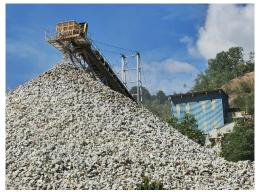

### **1.** Aggregates

If you are in a building, these materials are sheltering you. If you travel by road or rail, it's beneath you. If you are travelling in a tunnel, these materials surround you.

Aggregates products include:

- 20mm aggregates
- 10mm chipping
- 5mm quarry sand
- 50mm road base material
- block stones etc.

Everyday we rely on aggregates in some form or other. Mixed with cement and water it becomes ready-mix concrete or pre-cast concrete products. Mixed at high temperature with bitumen (an oil product) asphalt is created.