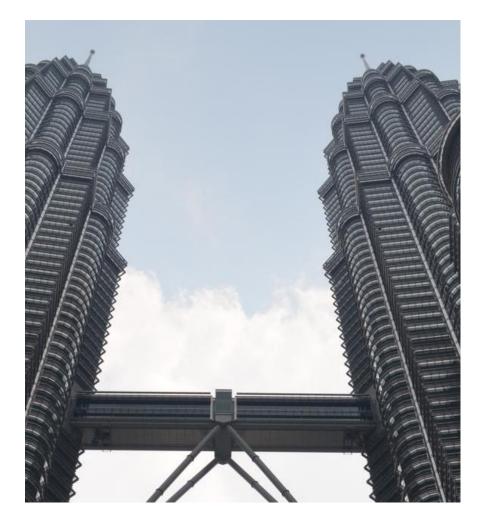

### 1. Petronas Twin Towers

### The world's tallest twin skyscapers

Hanson Malaysia was the exclusive ready-mix concrete supplier for this prestigious projec, building the Petronas Twin Towers, also named as KLCC Twin Towers in Kuala Lumpur. More than **160,000 cubic metres of high-strength grade 80 concrete** were successfully produced and pumped for the sub and super structures of the building.

At that time, the twin towers' foundation was one of the largest continuous concrete pours in the region – a single pour of 12,000 cubic metres in less than 50 hours.