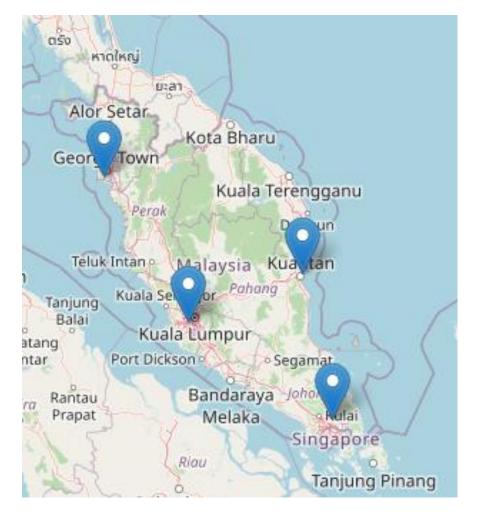

Hanson's quarries, asphalt and concrete plants are strategically located throughout Peninsular Malaysia. Our concrete plants are serviced by a large fleet of modern mixer trucks.

Hanson Malaysia's head office is located in Subang Jaya, Selangor and we have regional offices in Penang, Johor Bahru and Kuantan.

### **Regional Offices**

- Hanson Malaysia Headquarters (Central Region) W501, 5<sup>th</sup> Floor West Tower, Wisma Consplant 1, No 2 Jalan SS16/4, 47500 Subang Jaya, Selangor
- Penang Regional Office (Northern Region) Krystal Point Complex, Block B303-4-1, Jalan Sultan Azlan, 11900 Sungai Nibong, Pulau Pinang
- JB Regional Office (Southern Region) 38, Jalan Beladau 19, Taman Puteri Wangsa, 81800 Ulu Tiram, Johor
- Kuantan Regional Office (Eastern Region)
  No. A71, 1<sup>st</sup> Floor,
  Jalan Teluk Sisek,
  25050 Kuantan,
  Pahang