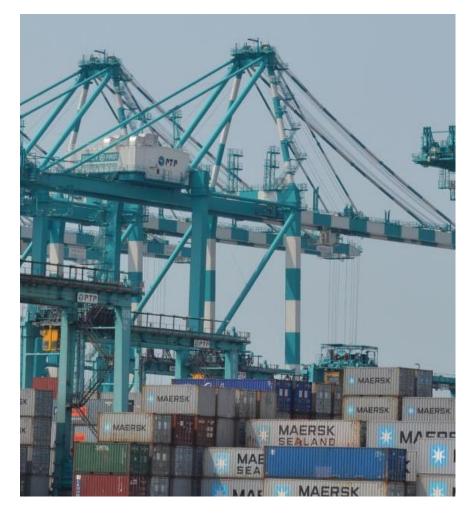

### 2. Port of Tanjung Pelepas (PTP)

### Container port at the eastern mouth of the Pulai River

The port offers 14 berths on 5km quay. Hanson Malaysia has been involved in the continuous development of PTP with 2 ready-mix concrete plants on site.

From these plants, we have supplied ready-mix concrete to several wharves and container yards in accordance to PTP's special requirements.