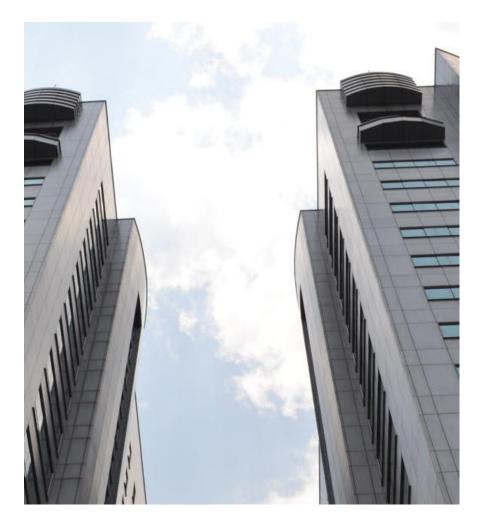

### 4. Dataran Maybank Tower

### A prominent skyscaper of the city skyline

At 244 m, the Maybank Tower was once the tallest bulding in Kuala Lumpur as well as in Malaysia and is half the height of the Petronas Twin Towers.

The impressive twin blocks of the Maybank Complex in Bangsar, Kuala Lumpur was a challenging project. The foundation required a single continuous ready-mix concrete pour of 13,500 cubic metres in 52 hours which was an innovation for the region.