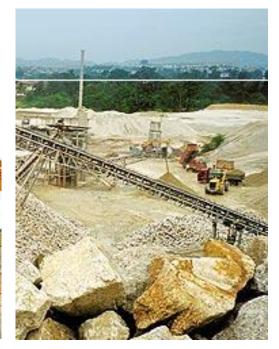

### **1.** Aggregates

If you are in a building, these materials are sheltering you. If you travel by road or rail, it's beneath you. If you are travelling in a tunnel, these materials surround you.

Aggregates products include:

- 20mm aggregates
- 10mm chipping
- 5mm quarry sand
- 50mm road base material
- block stones etc.

Everyday we rely on aggregates in some form or other. Mixed with cement and water it becomes ready-mix concrete or pre-cast concrete products. Mixed at high temperature with bitumen (an oil product) asphalt is created.